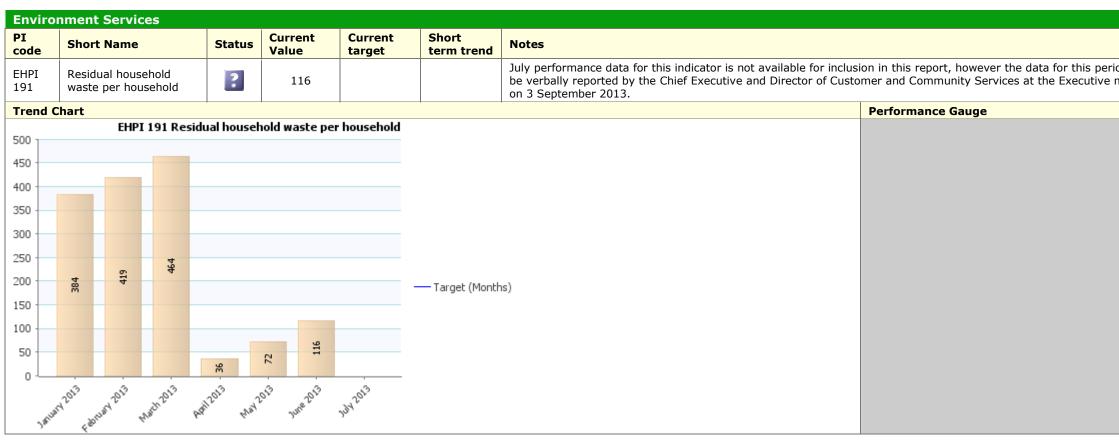

## Traffic Light Unknown Description Place

|                     | Recommendations made during last<br>Scrutiny meeting on 11 June 2013. |
|---------------------|-----------------------------------------------------------------------|
| iod will<br>meeting | None.                                                                 |
|                     | ł                                                                     |