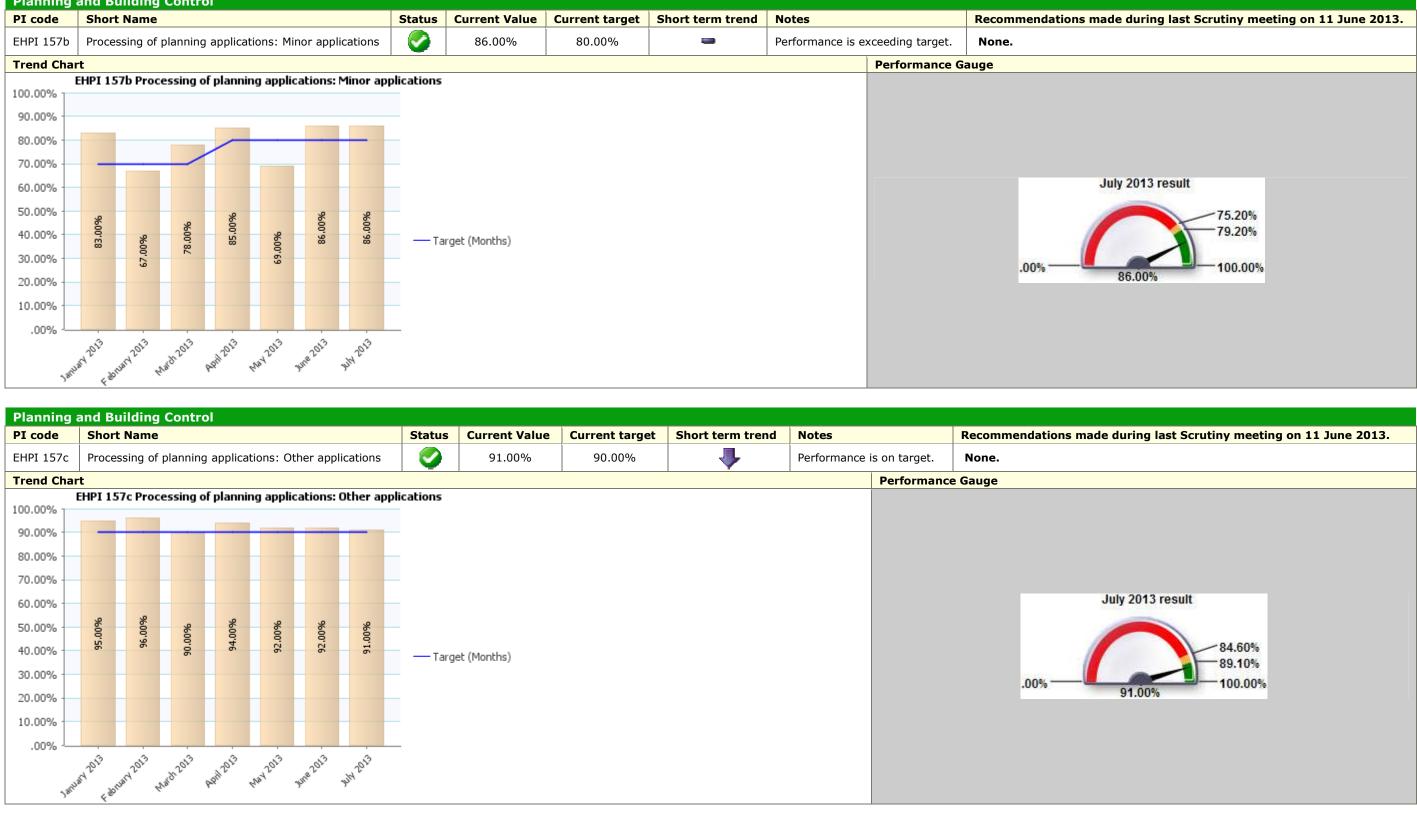

| Recommendations made during last<br>Scrutiny meeting on 11 June 2013. |
|-----------------------------------------------------------------------|
| None.                                                                 |
|                                                                       |
|                                                                       |
|                                                                       |
|                                                                       |
|                                                                       |
|                                                                       |
|                                                                       |
|                                                                       |
|                                                                       |
|                                                                       |
|                                                                       |
|                                                                       |
|                                                                       |
|                                                                       |
|                                                                       |
|                                                                       |