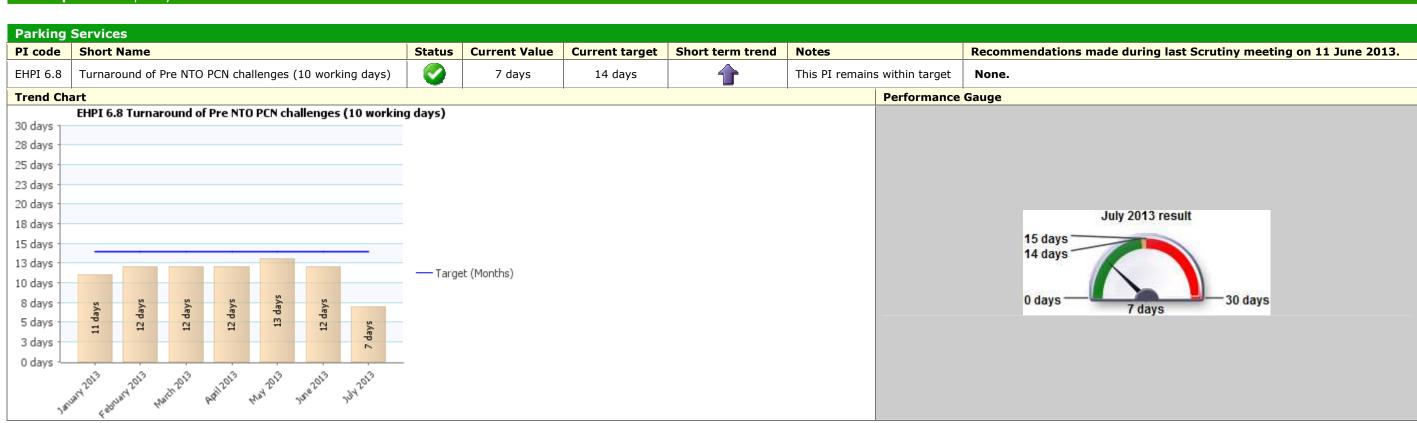

## May to July Environment Scrutiny Corporate Healthcheck 2013/14

### Traffic Light Red **Description** Place





Recommendations made during last Scrutiny meeting



# Traffic Light Green Description Place



Recommendations made during last Scrutiny meeting on 11 June 2013. 2.02 2.4















### Traffic Light Green

**Description** Prosperity





## Traffic Light Unknown Description Place



|                     | Recommendations made during last<br>Scrutiny meeting on 11 June 2013. |
|---------------------|-----------------------------------------------------------------------|
| iod will<br>meeting | None.                                                                 |
|                     | ł                                                                     |



| PI Status |           | Long Term Trends |               |  | Short Term Trends |               |  |
|-----------|-----------|------------------|---------------|--|-------------------|---------------|--|
| 🧶         | Alert     |                  | Improving     |  | 1                 | Improving     |  |
|           | Warning   | -                | No Change