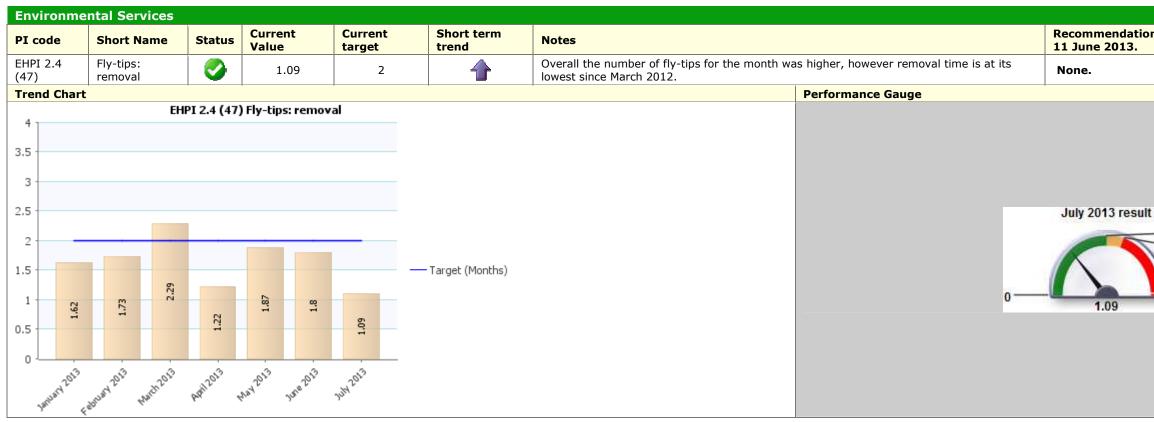

# Traffic Light Green Description Place

Recommendations made during last Scrutiny meeting on 11 June 2013. 2.02 2.4