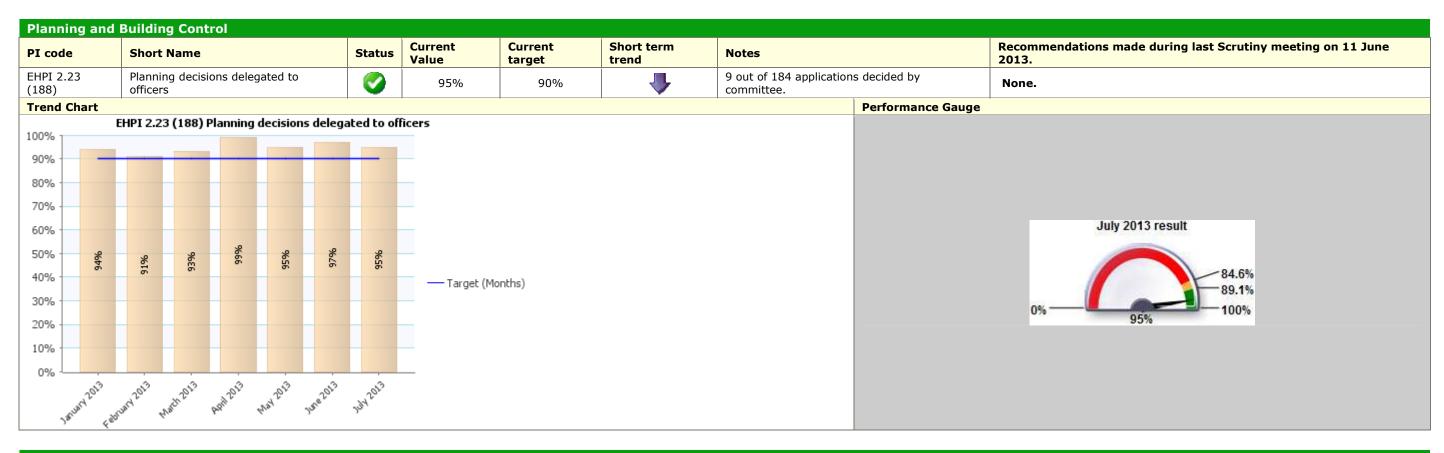

| Recommendations made during last<br>Scrutiny meeting on 11 June 2013. |
|-----------------------------------------------------------------------|
| None.                                                                 |
|                                                                       |
|                                                                       |
|                                                                       |
|                                                                       |
|                                                                       |
|                                                                       |
|                                                                       |
|                                                                       |
|                                                                       |
|                                                                       |
|                                                                       |
|                                                                       |
|                                                                       |
|                                                                       |
|                                                                       |
|                                                                       |