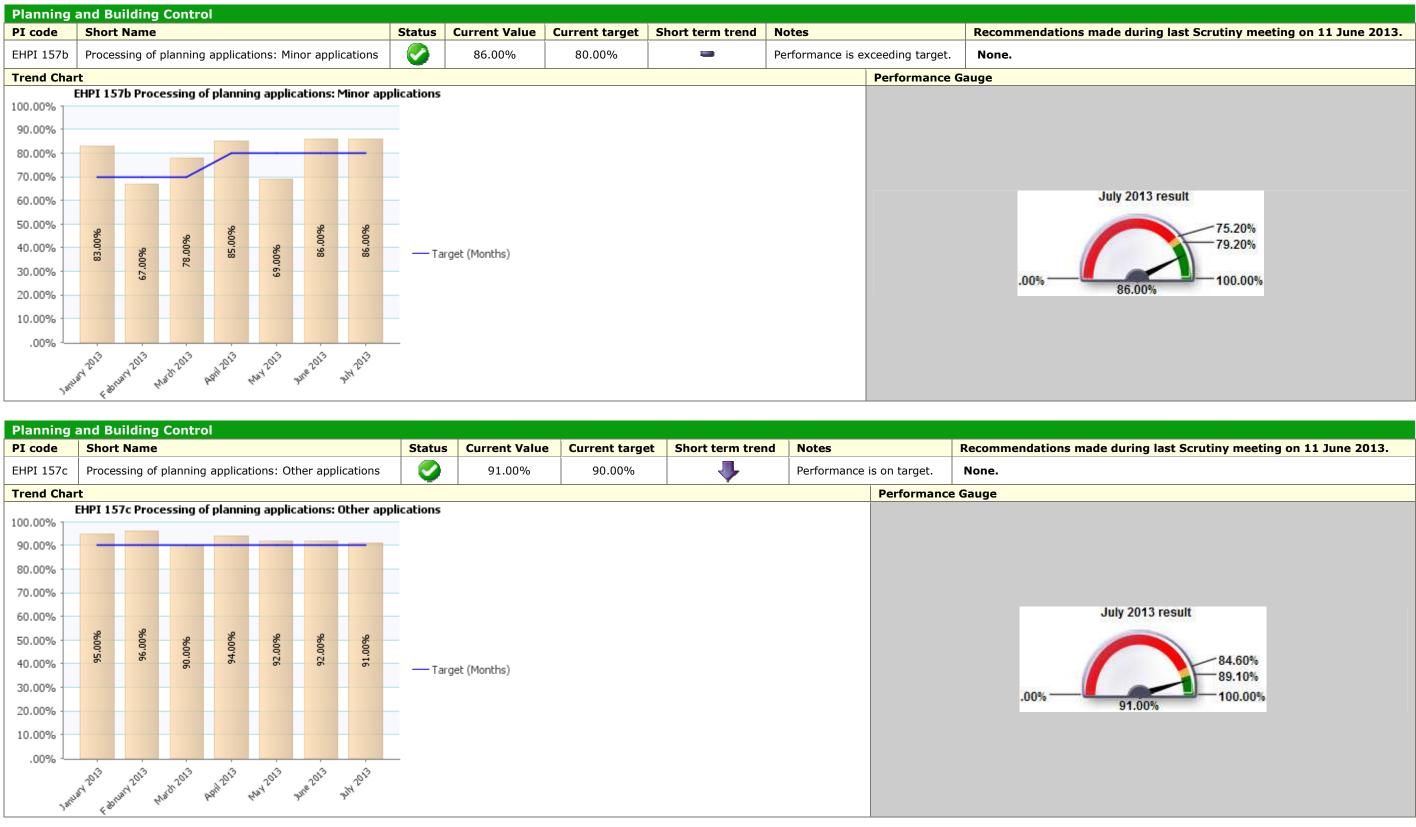

| Recommendations made during last<br>Scrutiny meeting on 11 June 2013. |
|-----------------------------------------------------------------------|
| None.                                                                 |
|                                                                       |
|                                                                       |
|                                                                       |
|                                                                       |
|                                                                       |
|                                                                       |
|                                                                       |
|                                                                       |
|                                                                       |
|                                                                       |
|                                                                       |
|                                                                       |
|                                                                       |
|                                                                       |
|                                                                       |
|                                                                       |