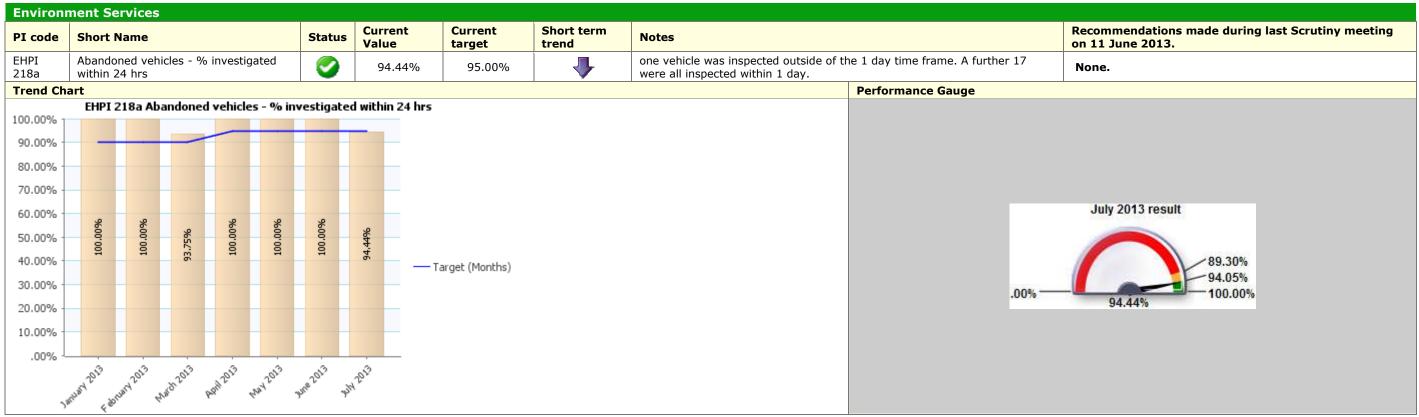

| Recommendations made during last<br>Scrutiny meeting on 11 June 2013. |
|-----------------------------------------------------------------------|
| None.                                                                 |
|                                                                       |
|                                                                       |
|                                                                       |
|                                                                       |
|                                                                       |
|                                                                       |
|                                                                       |
|                                                                       |
|                                                                       |
|                                                                       |
|                                                                       |
|                                                                       |
|                                                                       |
|                                                                       |
|                                                                       |
|                                                                       |