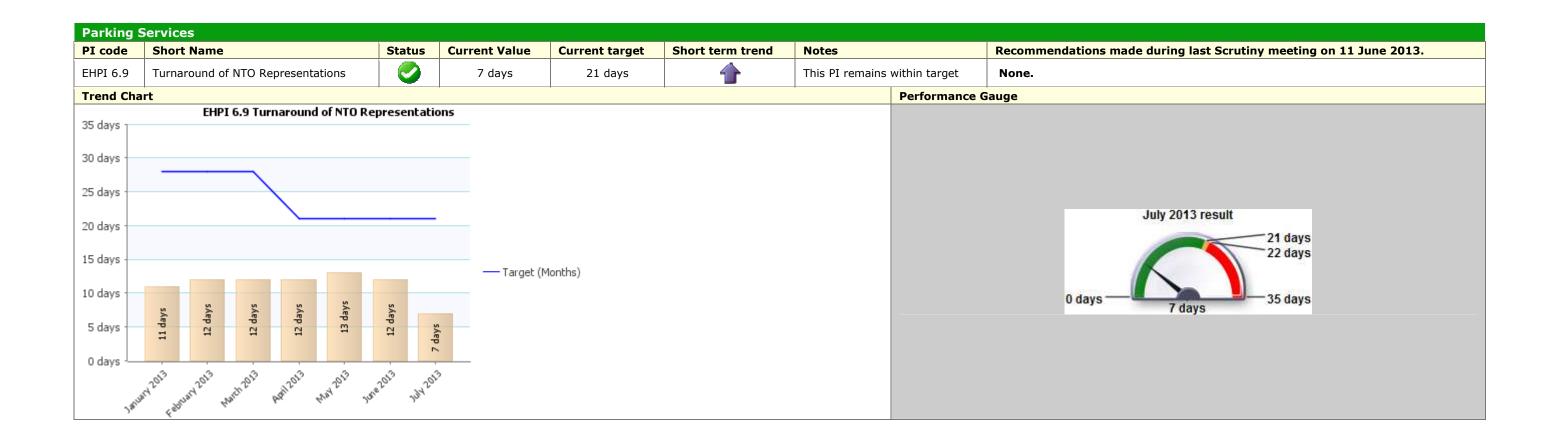

## May to July Environment Scrutiny Corporate Healthcheck 2013/14

### Traffic Light Red **Description** Place





Recommendations made during last Scrutiny meeting



# Traffic Light Green Description Place



Recommendations made during last Scrutiny meeting on 11 June 2013. 2.02 2.4















### Traffic Light Green

**Description** Prosperity





## Traffic Light Unknown Description Place



|                     | Recommendations made during last<br>Scrutiny meeting on 11 June 2013. |
|---------------------|-----------------------------------------------------------------------|
| iod will<br>meeting | None.                                                                 |
|                     | ł                                                                     |



| PI Status |           | Long Term Trends |               |  | Short Term Trends |               |  |
|-----------|-----------|------------------|---------------|--|-------------------|---------------|--|
| 🧶         | Alert     |                  | Improving     |  | 1                 | Improving     |  |
|           | Warning   | -                | No Change