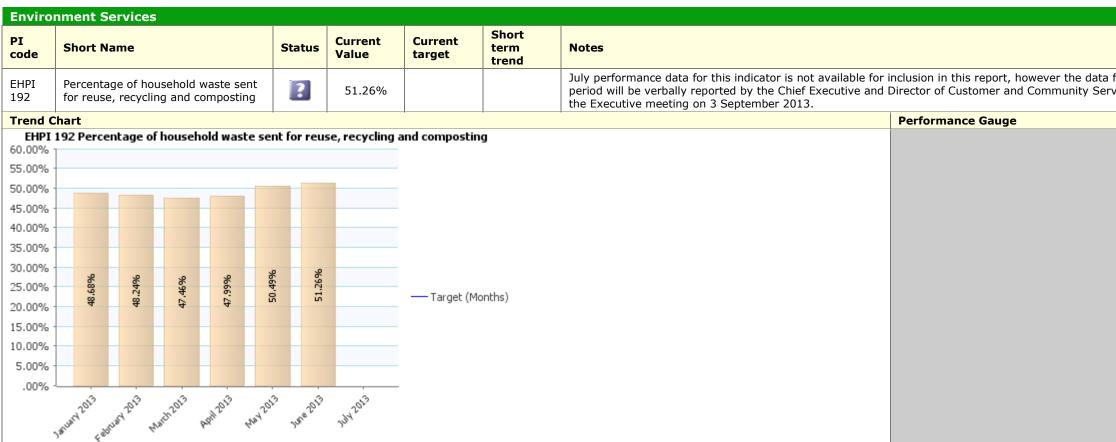

## Traffic Light Unknown Description Place

|                     | Recommendations made during last<br>Scrutiny meeting on 11 June 2013. |
|---------------------|-----------------------------------------------------------------------|
| iod will<br>meeting | None.                                                                 |
|                     | ł                                                                     |