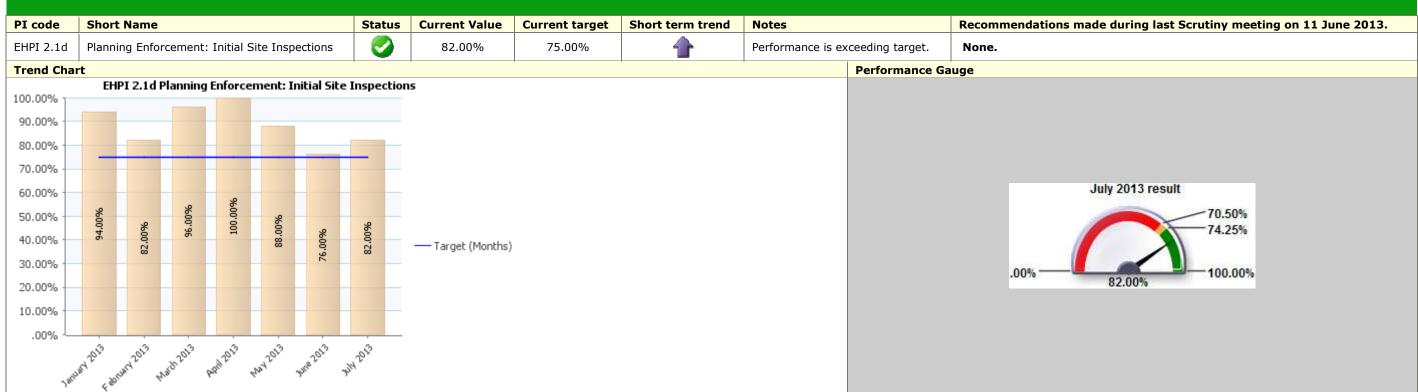

## May to July Environment Scrutiny Corporate Healthcheck 2013/14

### Traffic Light Red **Description** Place





Recommendations made during last Scrutiny meeting



# Traffic Light Green Description Place



Recommendations made during last Scrutiny meeting on 11 June 2013. 2.02 2.4















### Traffic Light Green

**Description** Prosperity





## Traffic Light Unknown Description Place



|                     | Recommendations made during last<br>Scrutiny meeting on 11 June 2013. |
|---------------------|-----------------------------------------------------------------------|
| iod will<br>meeting | None.                                                                 |
|                     | ł                                                                     |



| PI Status |           | Long Term Trends |               |  | Short Term Trends |               |  |
|-----------|-----------|------------------|---------------|--|-------------------|---------------|--|
| 🧶         | Alert     |                  | Improving     |  | 1                 | Improving     |