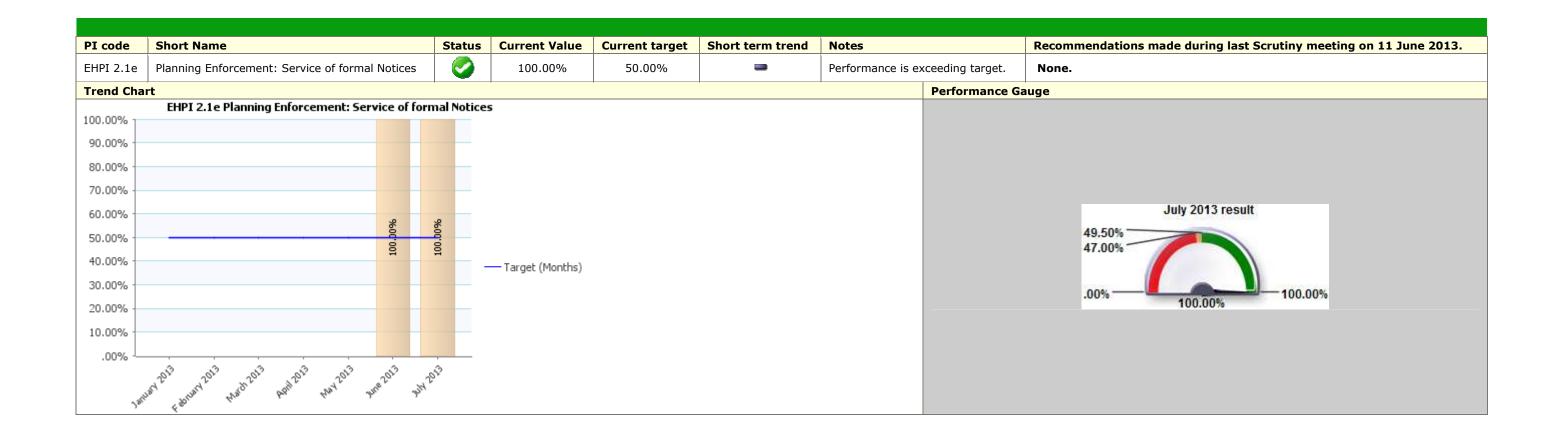

## May to July Environment Scrutiny Corporate Healthcheck 2013/14

### Traffic Light Red **Description** Place





Recommendations made during last Scrutiny meeting



# Traffic Light Green Description Place



Recommendations made during last Scrutiny meeting on 11 June 2013. 2.02 2.4















### Traffic Light Green

**Description** Prosperity





## Traffic Light Unknown Description Place



|                     | Recommendations made during last<br>Scrutiny meeting on 11 June 2013. |
|---------------------|-----------------------------------------------------------------------|
| iod will<br>meeting | None.                                                                 |
|                     | ł                                                                     |



| PI Status |           | Long Term Trends |               |  | Short Term Trends |               |  |
|-----------|-----------|------------------|---------------|--|-------------------|---------------|--|
| 🧶         | Alert     |                  | Improving     |  | 1                 | Improving     |  |