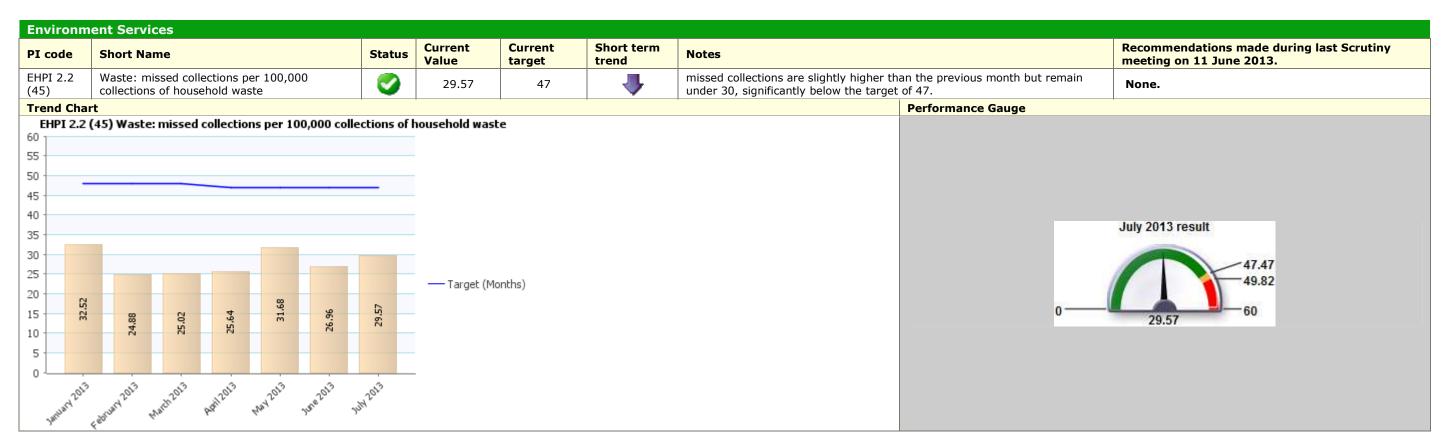

# Traffic Light Green Description Place

Recommendations made during last Scrutiny meeting on 11 June 2013. 2.02 2.4