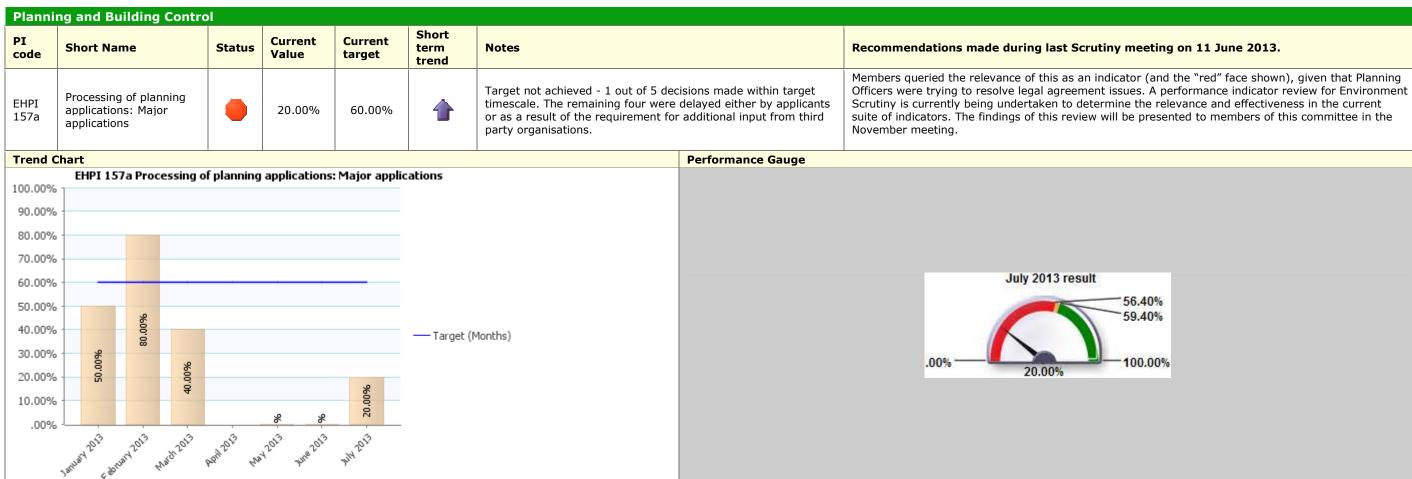

### Traffic Light Red **Description** Place

Recommendations made during last Scrutiny meeting