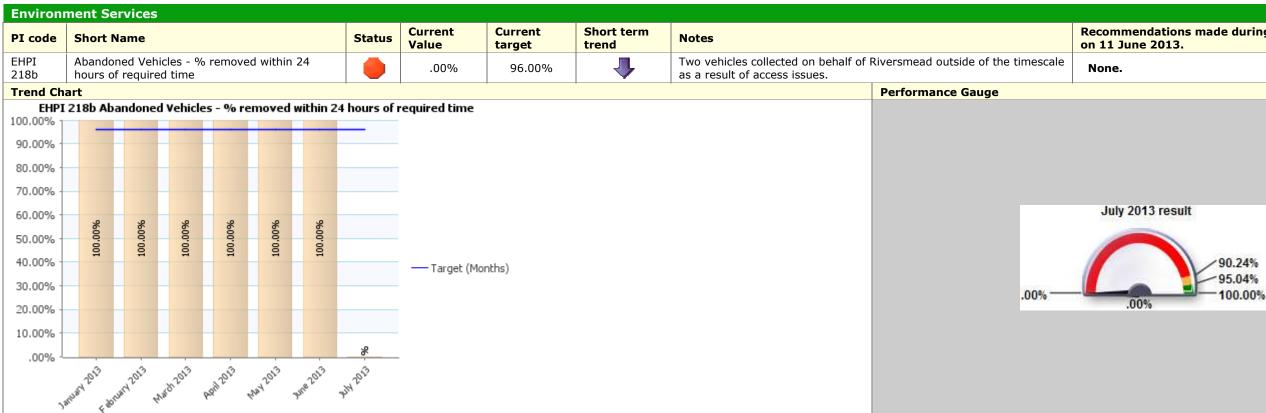

### Traffic Light Red **Description** Place

Recommendations made during last Scrutiny meeting